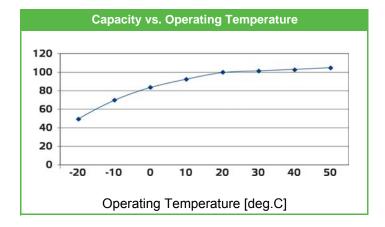

------|-------|--------|----------|
|             |       |        |          |

- Maintenance free product (SMF)
- Power Supply & Starting power suitable
- More than 300 cycles at 75% D.O.D.
- More than 800 cycles IEC 61427
- · High resistance to deep and repetitive discharge cycles
- Internal gas recombination efficiency 98% 99%
- · One-way valve regulated system with flame-arrestor
- Delivered ready for use at 100% of its nominal capacity
- Long Service Life

| Electrical Characteristics |                    |  |
|----------------------------|--------------------|--|
| Nominal voltage            | 12 Volts           |  |
| Nominal Capacity (20H)     | 230 Ah             |  |
| Nominal Capacity (100H)    | 250 Ah             |  |
| Electrolyte density        | 1.290 ± 0.015 g/ml |  |







Approx. Weight



| Other Specifications |               |  |
|----------------------|---------------|--|
| Terminals            | Standard cone |  |
| Handles              | Yes (2)       |  |
| QTY/PLT/Layer        | 18/1/3        |  |