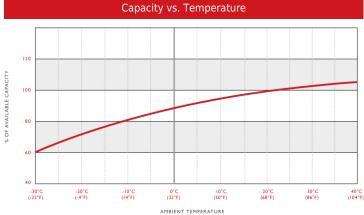

Internal Resistance

| cupacity                       |                 |      |     |     |
|--------------------------------|-----------------|------|-----|-----|
| Capacity Affect by Temperature | 40°C<br>(104°F) |      |     |     |
|                                | 105%            | 100% | 89% | 79% |