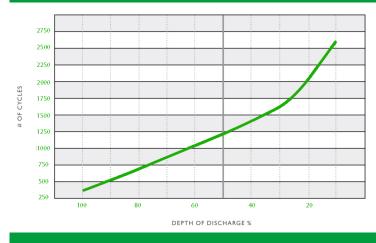

ifications              |                      |         |          |
|-----------------------------|----------------------|---------|----------|
| SAI GLOBAL ISO 9001 Quality | Weight               | 21.5 kg | 47.5 lbs |
|                             | Length               | 279 mm  | 11"      |
|                             | Width                | 171 mm  | 6.75"    |
|                             | Height Inc.<br>Term. | 238 mm  | 9.38"    |

Product measurements & weights are calculated based on sample data. Individual specifications are subject to vary due to the manufacturing process, battery components & electrolyte levels.

| Container | ABS           |
|-----------|---------------|
| Cover     | ABS           |
| Handles   | Plastic Strap |

## Cycle Life vs. Depth of Discharge



## Voltage vs. Depth of Discharge