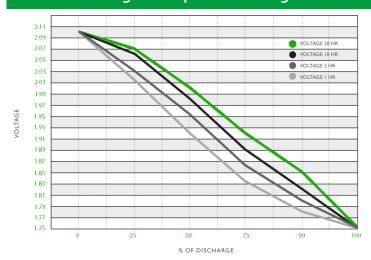

|         |          |
|-----------------------------|----------------------|---------|----------|
| SAI GLOBAL ISO 9001 Quality | Weight               | 21.5 kg | 47.5 lbs |
|                             | Length               | 279 mm  | 11"      |
|                             | Width                | 171 mm  | 6.75"    |
|                             | Height Inc.<br>Term. | 238 mm  | 9.38"    |

Product measurements & weights are calculated based on sample data. Individual specifications are subject to vary due to the manufacturing process, battery components & electrolyte levels.

| Container | ABS           |
|-----------|---------------|
| Cover     | ABS           |
| Handles   | Plastic Strap |

## Cycle Life vs. Depth of Discharge



## Voltage vs. Depth of Discharge