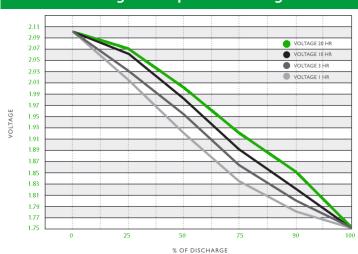

|-----------------------------|----------------------|--------|-----------|
| stem                        | Weight               | 61 kg  | 134.5 lbs |
| SAI GLOBAL ISO 9001 Quality | Length               | 391 mm | 15.38"    |
|                             | Width                | 178 mm | 7"        |
|                             | Height Inc.<br>Term. | 365 mm | 14.38"    |

Product measurements & weights are calculated based on sample data. Individual specifications are subject to vary due to the manufacturing process, battery components & electrolyte levels.

| Container | ABS                   |
|-----------|-----------------------|
| Cover     | ABS                   |
| Handles   | Rope / Plastic Handle |

## Cycle Life vs. Depth of Discharge



## Voltage vs. Depth of Discharge