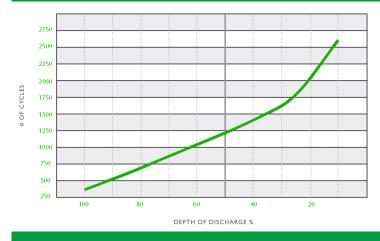

|        |           |
|-----------------------------|----------------------|--------|-----------|
| stem                        | Weight               | 61 kg  | 134.5 lbs |
| SAI GLOBAL ISO 9001 Quality | Length               | 391 mm | 15.38"    |
|                             | Width                | 178 mm | 7"        |
|                             | Height Inc.<br>Term. | 365 mm | 14.38"    |

Product measurements & weights are calculated based on sample data. Individual specifications are subject to vary due to the manufacturing process, battery components & electrolyte levels.

| Container | ABS                   |
|-----------|-----------------------|
| Cover     | ABS                   |
| Handles   | Rope / Plastic Handle |

## Cycle Life vs. Depth of Discharge



## Voltage vs. Depth of Discharge