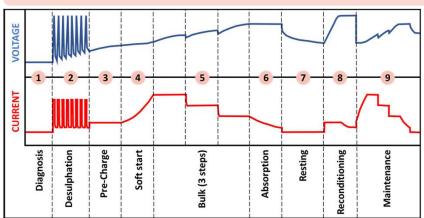

### **Functions:**

- Diagnosis
- Deep discharge recovery
- Cold weather mode
- · Maintenance charge