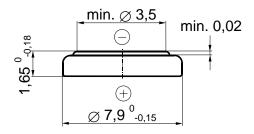

#### **Dimensions**

(according IEC 60086-3)

Diameter 7,90 mm (0,311") Height 1,65 mm (0,065")