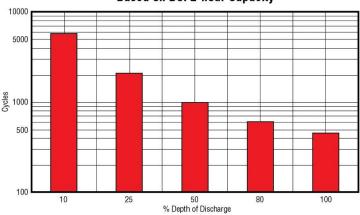

#### Gel Cycle Life vs Depth of Discharge at +25°C (77°F) Based on BCI 2-hour Capacity