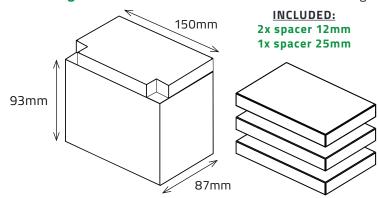

#### √ DIMENSIONS & WEIGHT

| Length       | 150±2mm |
|--------------|---------|
| Width        | 87±2mm  |
| Total Height | 93±2mm  |