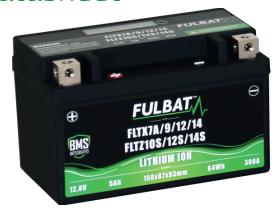

# FLTX7A/9/12/14 FLTZ10S/12S/14S

## 

Voltage

12.8V

Energy

64.0Wh

Capacity

**FULBAT** 

MOTORCYCLE BATTERY

5.0Ah

300A

Charging current std. Charging current max

5.0A

1.10kg

CCA (EN)

#### √ DIMENSIONS & WEIGHT

| Length       | 150±2mm |
|--------------|---------|
| Width        | 87±2mm  |
| Total Height | 93±2mm  |