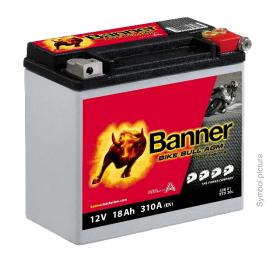

#### Professional AGM Power for highest demands.

The new Bike Bull AGM PROfessional is a top product in original parts (OEM) quality. This premium AGM battery is used for Harley Davidsons and BMW bikes, as well as for models with ABS and numerous special features.

### TECHNICAL DATA

AGM PRO 520 01 Type:

OE Code: ETX 20L **Battery Voltage:** 12V

Battery Technology: **AGM PRO Cold Cranking Amps:** 310A (EN) **Battery Capacity:** 18 Ah (K10)

175 x 88 x 155 mm Dimension: