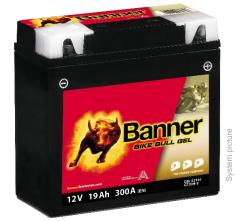

# Bike Bull GEL 521 01

#### Gel Power for Off-Road and Touring Riders.

The new Bike Bull GEL product line combines innovative GEL technology with the highest levels of user-friendliness and operational safety. It is therefore ideally suited to enduro and touring bikes. The Bike Bull GEL is an advanced quality battery with non-woven web separator and fixed electrolyte. It offers increased start performance and outstanding vibration and cyclical resistance.

#### PERFORMANCE

Excellent start performance High levels of vibration and cyclical resistance Absolutely maintenance-free Installation in a lateral position possible Pre-charged and ready for immediate use

### **TECHNICAL DATA**

| Туре:               | GEL 521 01        |
|---------------------|-------------------|
| OE Code:            | GT20H-3           |
| Battery Voltage:    | 12V               |
| Battery Technology: | GEL               |
| Cold Cranking Amps: | 310A (EN)         |
| Battery Capacity:   | 19 Ah (K10)       |
| Dimension:          | 183 x 79 x 171 mm |
| Layout:             | 0                 |
| Terminal Type:      | 10                |
| Base Hold-Down:     | B00               |
|                     |                   |