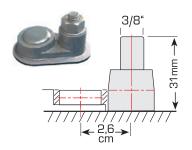

20°C ± 5°C Operating Temperature Range

Valve Regulated Lead Acid (VRLA) batteries can be stored for Self Discharge

more than 3 months at 20°C. Please charge batteries before

using.

**Terminal** ET

Number of cycles 1.200 cycles at 50% D.O.D.