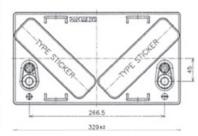

l deep cycle batteries which are designed for intensive cyclic discharge usage. Because of the very thick lead plates it's possible to achieve more cycles and longer lifetime.

## Application:

golf cart, vehicle lifts, u.v.m.













## Specification:

Voltage Per Unit 12 V

Capacity 150 Ah at 20 houres discharge

Cells Per Unit 6

Weight ca. 37.5 kg +/- 3% 13.0 - 13.4 V Trickle charge

Operating Temperature Range Discharge:

Charge: Storage: 0°C - 50°C - 20°C - 60°C - 20°C - 60°C

20°C ± 5°C Operating Temperature Range

Valve Regulated Lead Acid (VRLA) batteries can be stored for Self Discharge

more than 3 months at 20°C. Please charge batteries before

using.

**Terminal** ET

Number of cycles 1.200 cycles at 50% D.O.D.

## Dimensions:

328 Length x 180 Width x 276 mm Height