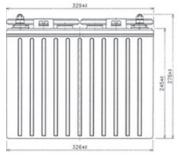

ecial deep cycle batteries which are designed for intensive cyclic discharge usage. Because of the very thick lead plates it's possible to achieve more cycles and longer lifetime.

## Application:

golf cart, vehicle lifts, u.v.m.













## Specification:

Voltage Per Unit 12 V

Capacity 150 Ah at 20 houres discharge

Cells Per Unit 6

Weight ca. 37.5 kg +/- 3% 13.0 - 13.4 V Trickle charge

Operating Temperature Range Discharge:

Charge: Storage: 0°C - 50°C - 20°C - 60°C - 20°C - 60°C

20°C ± 5°C Operating Temperature Range

Valve Regulated Lead Acid (VRLA) batteries can be stored for Self Discharge

more than 3 months at 20°C. Please charge batteries before

using.

**Terminal** ET

Number of cycles 1.200 cycles at 50% D.O.D.

## Dimensions:

328 Length x 180 Width x 276 mm Height