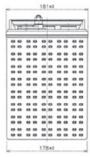

ial deep cycle batteries which are designed for intensive cyclic discharge usage. Because of the very thick lead plates it's possible to achieve more cycles and longer lifetime.

## Application:

golf cart, vehicle lifts, u.v.m.













## Specification:

Voltage Per Unit 12 V

Capacity 150 Ah at 20 houres discharge

Cells Per Unit 6

Weight ca. 37.5 kg +/- 3% 13.0 - 13.4 V Trickle charge

Operating Temperature Range Discharge:

Charge: Storage: 0°C - 50°C - 20°C - 60°C - 20°C - 60°C

20°C ± 5°C Operating Temperature Range

Valve Regulated Lead Acid (VRLA) batteries can be stored for Self Discharge

more than 3 months at 20°C. Please charge batteries before

using.

**Terminal** ET

Number of cycles 1.200 cycles at 50% D.O.D.

## Dimensions:

328 Length x 180 Width x 276 mm Height