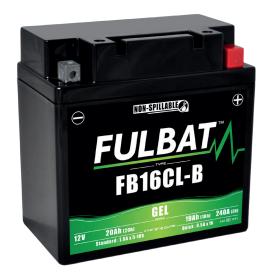

# FB16CL-B

# **Datasheet**

GEL battery range is designed to offer maximum performance and safety! Ready to use, GEL battery will not require any acid

The non-spillable design (VRLA) linked to its high performance

handling, initial preparation or maintenance.

make it the ideal battery for all powersports.

## **A SPECIFICATIONS**

Voltage

Capacity

CCA (EN)

12 V

20.0Ah (20hr)

240A

19.0Ah (10hr)

## *√* **FEATURES**

- GEL technology
- Ready to use
- VRLA battery
- Non spillable: easy to ship
- 100% maintenance free
- Multi-positional fitment
- Suitable for cold weather
- No acid handling
- Easy to install
- Increased life time