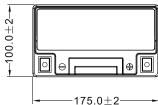

#### √ DIMENSIONS & WEIGHT

| Length       | 175±2mm |
|--------------|---------|
| Width        | 100±2mm |
| Total Height | 175±2mm |
|              |         |

**Gross weight** 6.53kg