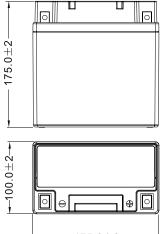

#### √ DIMENSIONS & WEIGHT

| Length       | 175±2mm |
|--------------|---------|
| Width        | 100±2mm |
| Total Height | 175±2mm |
|              |         |

**Gross weight** 6.53kg