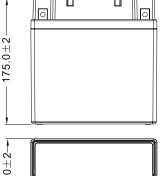

#### √ DIMENSIONS & WEIGHT

| Length       | 175±2mm |
|--------------|---------|
| Width        | 100±2mm |
| Total Height | 175±2mm |
|              |         |

**Gross weight** 6.53kg