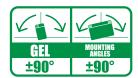

and safety! Ready to use, GEL battery will not require any acid

The non-spillable design (VRLA) linked to its high performance

handling, initial preparation or maintenance.

make it the ideal battery for all powersports.

## **A SPECIFICATIONS**

Voltage

Capacity

CCA (EN)

12 V

20.0Ah (20hr)

240A

19.0Ah (10hr)

#### √ DIMENSIONS & WEIGHT

| Length       | 175±2mm |
|--------------|---------|
| Width        | 100±2mm |
| Total Height | 175±2mm |
|              |         |

**Gross weight** 6.53kg









## *√* **FEATURES**

- GEL technology
- Ready to use
- VRLA battery
- Non spillable: easy to ship
- 100% maintenance free
- Multi-positional fitment
- Suitable for cold weather
- No acid handling
- Easy to install
- Increased life time

### **POLARITY**



#### **MOUNTING ANGLES**



#### **√ TERMINAL**

Front

Side

Top

3 D









# **A APPLICATIONS**















Scooter

ATV

SSV & UTV Snowmobile Watercraft