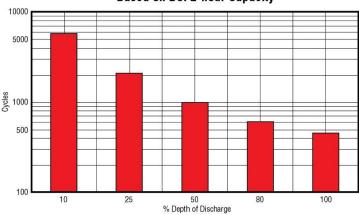

#### Gel Cycle Life vs Depth of Discharge at +25°C (77°F) Based on BCI 2-hour Capacity