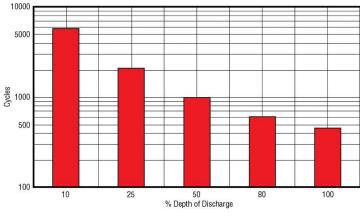

# **8GTE35**

#### Valve-Regulated, Gelled-Electrolyte Battery



#### DIMENSIONS

Inches (mm) Length

Width

Height

7.51 (191 mm) 10.65 (270 mm) Including terminal

9.64 (245 mm)





### MK Battery



## **SPECIFICATIONS**

| Nominal Voltage (V)          | 6V                            |
|------------------------------|-------------------------------|
| Capacity at C/100            | 211 Ah                        |
| Capacity at C/20             | 196 Ah                        |
| Capacity at C/5              | 167 Ah                        |
| Weight                       | 69 lbs. (31 kg)               |
| Plate Alloy                  | Lead Calcium                  |
| Posts                        | Forged Bushings               |
| Container/Cover              | Polypropylene                 |
| Operating Temperature Range  |                               |
|                              | -76°F (-60°C) - 140°F (60°C)  |
| Charge Voltage @ 77°F (25°C) |