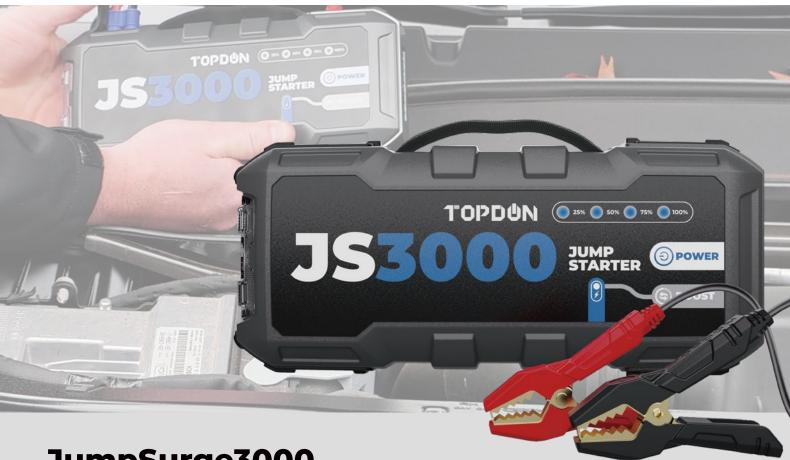

## JumpSurge3000

More Than Ready

The JumpSurge 3000 is a 3000 peak amp jumpstarting tool and power bank. Jumpstart any 12V battery on an engine smaller than a 9L gas or 7L diesel. This device takes the distress out of a dead battery by allowing you to jumpstart without a second car and charge your devices with its built-in output ports. The built-in flashlight can even help you when you're working at night. With enough power to store 45 jumps on a full charge, you'll be ready for anything the road (or even the sea) can throw at you.

#### Features

- Boost Function Revives Dead or Damaged Batteries
- 24000 mAh Battery Capacity
- Get 45 Jumps on a Single Charge
- 400 Lumens LED Flashlight
- Heavy-Duty Premium Copper Clamps
  Sturdy Outer Housing Resistant to Dust, and Wear