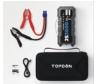

#### What's in the Box

- JumpSurge3000 - Heavy-Duty Clamps
- Adapter
- User Manual
- EVA Carrying Case