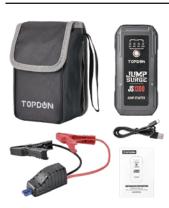

## What's in the Box

- Jump Surge 1200
- User Manual
- Carrying Case
- Heavy-duty, Premium Copper Clamps
- Type-C Cable for Easy Charging