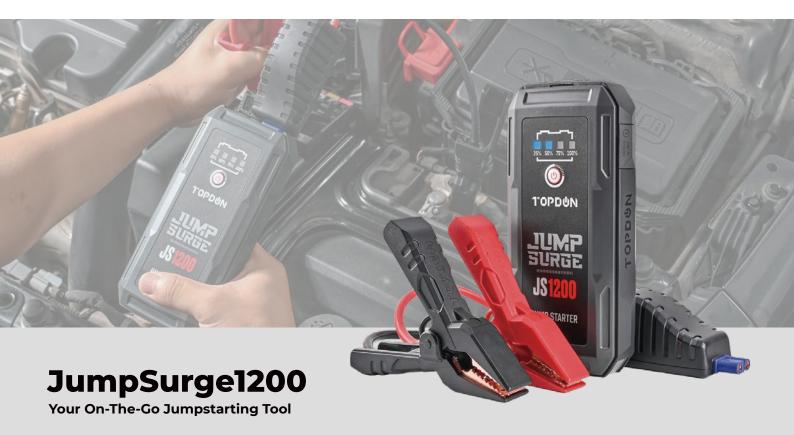

The JumpSurge 1200 is a 1200 Peak Cranking Amp jump-starter for 12V battery vehicles (up to 6.5L on gas engines, and 4L on diesel engines). The JS1200 allows you to revive your battery and never get stranded on the road! It comes with a Boost Function™ that starts dead or damaged batteries and can charge all your devices faster than a standard charger. The JumpSurge is the ideal on-the-go tool for drives who want to be prepared for the unexpected at all times.

## **Features**

- Boost Function Revives Dead or Damaged Batteries
- Innovative Stop Spark™ Sensors for Even More Protection
- Jump Start Batteries Within 1 to 2 Seconds
- 300 Lumens LED Flashlight
- Heavy-Duty Premium Copper Clamps
- USB Quick Charge 3.0 Port
- Fully Charges Most Devices Within an Hour
- Sturdy Outer Housing Resistant to Dust, and Wear