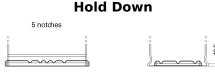

## **AGM EK820**

**Polarity** 

| Part number                    | EK820         |
|--------------------------------|---------------|
| Technology                     | AGM           |
| EAN/GTIN                       | 3661024037914 |
| Voltage                        | 12 V          |
| Capacity                       | 82.0 Ah       |
| CCA                            | 800 A         |
| Length                         | 315 mm        |
| Width                          | 175 mm        |
| Height                         | 190 mm        |
| Box size                       | L04           |
| Polarity                       | ETN 0         |
| Terminal Type                  | EN taper post |
| Hold Down                      | B13           |
| Weights (subject of variation) | 23.30 kg      |