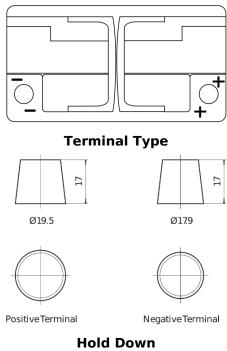

## **AGM EK820**

**Polarity** 

| Part number                    | EK820         |
|--------------------------------|---------------|
| Technology                     | AGM           |
| EAN/GTIN                       | 3661024037914 |
| Voltage                        | 12 V          |
| Capacity                       | 82.0 Ah       |
| CCA                            | 800 A         |
| Length                         | 315 mm        |
| Width                          | 175 mm        |
| Height                         | 190 mm        |
| Box size                       | L04           |
| Polarity                       | ETN 0         |
| Terminal Type                  | EN taper post |
| Hold Down                      | B13           |
| Weights (subject of variation) | 23.30 kg      |