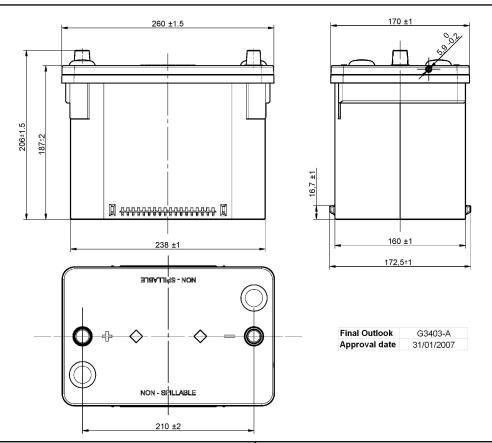

## **CUSTOMER DATASHEET**

Printed: 05/06/2018

Product Management
Transportation Europe

Central Article Code: G34081M03-A Created: 06/09/2005

Local Code: Modified: 03/05/2018

| PERFORMANCES                                    |                                                           | CONTAINER                 |                    |            |  |
|-------------------------------------------------|-----------------------------------------------------------|---------------------------|--------------------|------------|--|
| Voltage (V):                                    | 12 V                                                      | Type:                     | G34                | BLACK      |  |
| C20 (Ah):                                       | 50.0 20 h                                                 | Hold Down:                | B7                 |            |  |
| Cranking (A):                                   | 800 EN                                                    | H.D. Adapter:             | No                 |            |  |
| Charge:                                         | CHARGED                                                   | COVER                     |                    |            |  |
| Technology:                                     | Orbital                                                   | Type:                     | Double with        | nout BLACK |  |
| Grid:                                           | Pb-Sn                                                     | Polarity:                 | ETN 9              |            |  |
|                                                 |                                                           | Terminals:                | EN taper po        | ost        |  |
|                                                 |                                                           | Terminal Adapter:         | No                 |            |  |
|                                                 |                                                           | SOCI:                     | No                 |            |  |
|                                                 |                                                           | Ventilation:              | Central            |            |  |
|                                                 |                                                           | Filter:                   | 1 Filter           |            |  |
|                                                 |                                                           | Lateral Plug:             | No                 |            |  |
| STD. DIMENSIONS                                 |                                                           |                           | PLUGS              |            |  |
| Length (mm ± 2):                                | 260                                                       | Type: 6 x Valve+Cov BLACK |                    |            |  |
| Width (mm ± 2):                                 | 173                                                       | HANDLES                   |                    |            |  |
| Height (mm ± 2): 206                            |                                                           |                           | ПАМИ               | LES        |  |
|                                                 |                                                           | Type: None                |                    |            |  |
|                                                 |                                                           | OTHERS                    |                    |            |  |
|                                                 |                                                           | Degassing Tube:           | Degassing Tube: No |            |  |
| All figures show nominal EN50342 and applicable | values. Tolerances are according to European Regulations. |                           |                    |            |  |