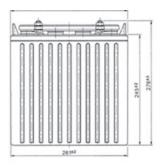

of the very thick lead plates it's possible to achieve more cycles and longer lifetime.

## Application:

golf cart, vehicle lifts, u.v.m.













## Specification:

Voltage Per Unit 8V

Capacity 170 Ah at 20 houres discharge

Cells Per Unit 4

Weight ca. 29.0 kg +/- 3%Trickle charge 8.60 - 8.90 V

Operating Temperature Range Discharge: Charge: Storage: Normal  $-20^{\circ}\text{C} - 60^{\circ}\text{C}$   $0^{\circ}\text{C} - 50^{\circ}\text{C}$   $-20^{\circ}\text{C} - 60^{\circ}\text{C}$ 

Operating Temperature Range 20 °C ± 5 °C

Self Discharge Valve Regulated Lead Acid (VRLA) batteries can be stored for more than 3

months at 20°C. Please charge batteries before using.

Terminal ET

Number of cycles 1.200 cycles at 50 % D.O.D.

Dimensions: 260 Length x 180 Width x 275 mm Height







Dual Pol (DP)