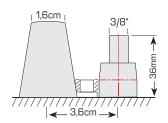

ad plates it's possible to achieve more cycles and longer lifetime.

## Application:

golf cart, vehicle lifts, u.v.m.













## Specification:

Voltage Per Unit 8V

Capacity 170 Ah at 20 houres discharge

Cells Per Unit 4

Weight ca. 29.0 kg +/- 3%Trickle charge 8.60 - 8.90 V

Operating Temperature Range Discharge: Charge: Storage: Normal  $-20^{\circ}\text{C} - 60^{\circ}\text{C}$   $0^{\circ}\text{C} - 50^{\circ}\text{C}$   $-20^{\circ}\text{C} - 60^{\circ}\text{C}$ 

Operating Temperature Range 20 °C ± 5 °C

Self Discharge Valve Regulated Lead Acid (VRLA) batteries can be stored for more than 3

months at 20°C. Please charge batteries before using.

Terminal ET

Number of cycles 1.200 cycles at 50 % D.O.D.

Dimensions: 260 Length x 180 Width x 275 mm Height







Dual Pol (DP)