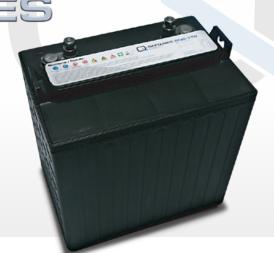

## **8DC-170** 8V 170 Ah

The DC-series from the brand Q-Batteries are special deep cycle batteries which are designed for intensive cyclic discharge usage. Because of the very thick lead plates it's possible to achieve more cycles and longer lifetime.

## Specification:

Voltage Per Unit 8V

Capacity 170 Ah at 20 houres discharge

Cells Per Unit 4

Weight ca. 29.0 kg +/- 3%Trickle charge 8.60 - 8.90 V

Operating Temperature Range Discharge: Charge: Storage: Normal  $-20^{\circ}\text{C} - 60^{\circ}\text{C}$   $0^{\circ}\text{C} - 50^{\circ}\text{C}$   $-20^{\circ}\text{C} - 60^{\circ}\text{C}$ 