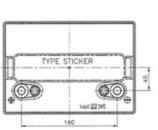

the very thick lead plates it's possible to achieve more cycles and longer lifetime.

## Application:

golf cart, vehicle lifts, u.v.m.













## Specification:

Voltage Per Unit 8V

Capacity 170 Ah at 20 houres discharge

Cells Per Unit 4

Weight ca. 29.0 kg +/- 3%Trickle charge 8.60 - 8.90 V

Operating Temperature Range Discharge: Charge: Storage: Normal  $-20^{\circ}\text{C} - 60^{\circ}\text{C}$   $0^{\circ}\text{C} - 50^{\circ}\text{C}$   $-20^{\circ}\text{C} - 60^{\circ}\text{C}$ 

Operating Temperature Range 20 °C ± 5 °C

Self Discharge Valve Regulated Lead Acid (VRLA) batteries can be stored for more than 3

months at 20°C. Please charge batteries before using.

Terminal ET

Number of cycles 1.200 cycles at 50 % D.O.D.

Dimensions: 260 Length x 180 Width x 275 mm Height







Dual Pol (DP)