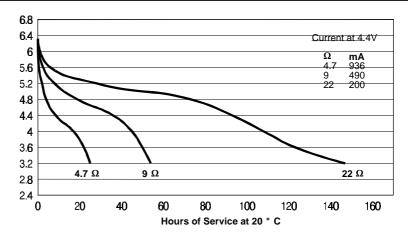

|                         | 48 H 9 Ohms<br>Hr/Day 3.2 V    |             |
| Rated Capacity                       |                         | 27000 mAh on<br>220hms to 3.2V |             |
| Volume                               |                         | 1180 cm3                       |             |
| Weight                               |                         | 1270g                          |             |
| Physical Size in mm<br>Height/Length |                         | <b>Max</b><br>127              | Min         |
|                                      | Width/Diameter<br>Depth | 136.5<br>73                    | 132.5<br>69 |
|                                      |                         |                                |             |

Typical Discharge Characteristics