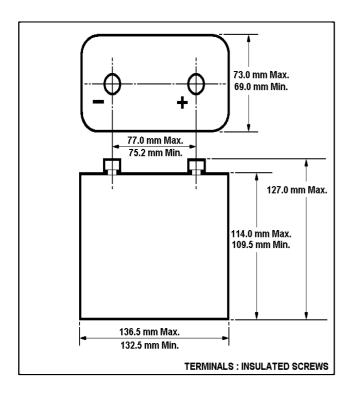

## Alkaline Manganese Dioxide Battery

| SPECIFICATIONS                       | 6                       |                                |             |
|--------------------------------------|-------------------------|--------------------------------|-------------|
| Minimum No Load Voltage:             |                         | 6 V                            |             |
| Minimum On Load Voltage:             |                         | 5.6V on 12Ohms<br>at 200       |             |
| Minimum Life                         |                         | 48 H 9 Ohms<br>Hr/Day 3.2 V    |             |
| Rated Capacity                       |                         | 27000 mAh on<br>220hms to 3.2V |             |
| Volume                               |                         | 1180 cm3                       |             |
| Weight                               |                         | 1270g                          |             |
| Physical Size in mm<br>Height/Length |                         | <b>Max</b><br>127              | Min         |
|                                      | Width/Diameter<br>Depth | 136.5<br>73                    | 132.5<br>69 |
|                                      |                         |                                |             |